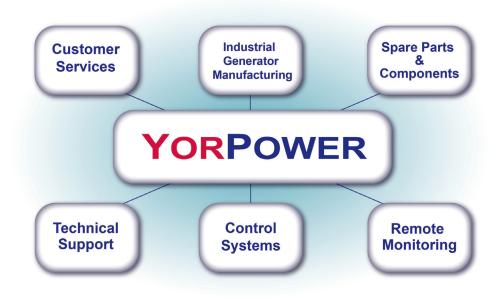

Around half of YorPower's annual turnover is exported to customers in more than sixty countries.

YorPower is organised into six operating divisions.