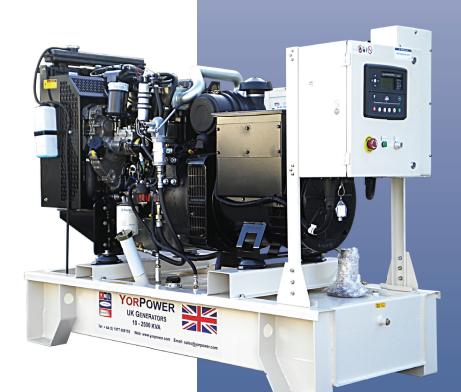

#### YorPower Industrial Diesel Generators

Range from 10KVA to 3,000KVA Open or acoustically enclosed. Full design, installation and project management service for all applications.

Supply of all peripheral optional equipment and accessories including ATS, water heaters and service kits.

#### YorPower Core Range

YorPower's core Perkins Power Range extends from 10 kVA up to 2,200 kVA, however we are able to source and manufacture product from as little as 2 kVA up to 3,375 kVA utilising other engine and alternator combinations. YorPower's commitment to providing service led solutions has established the company not just as one of the top 3 leading Genset manufacturer's in the UK, but also as a system designer and installer, with a team of engineers providing 24/7 maintenance for many high profile customers in the UK and beyond. We are looking to replicate this success by supporting the growth of our distributor network globally, and helping these distributors to become the number 1 supplier of choice in their relative territory. Our current distributors enjoy unrivalled back-up, a dedicated support team and the complete confidence that with YorPower gensets they are supplying are the best value for money on the market.