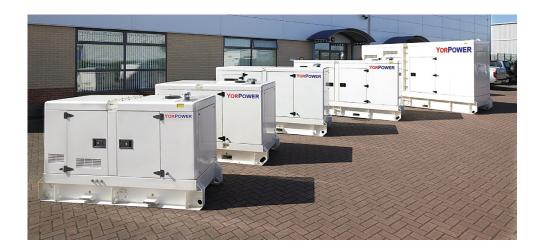

#### YorPower Industrial Diesel Generators

Range from 10KVA to 3,000KVA Open or acoustically enclosed. Full design, installation and project management service for all applications.

Supply of all peripheral optional equipment and accessories including ATS, water heaters and service kits.

#### YorPower Core Range

YorPower's core Perkins Power Range extends from 10 kVA up to 2,200 kVA, however we are able to source and manufacture product from as little as 2 kVA up to 3,375 kVA utilising other engine and alternator combinations. YorPower's commitment to providing service led solutions has established the company not just as one of the top 3 leading Genset manufacturer's in the UK, but also as a system designer and installer, with a team of engineers providing 24/7 maintenance for many high profile customers in the UK and beyond. We are looking to replicate this success by supporting the growth of our distributor network globally, and helping these distributors to become the number 1 supplier of choice in their relative territory. Our current distributors enjoy unrivalled back-up, a dedicated support team and the complete confidence that with YorPower gensets they are supplying are the best value for money on the market.