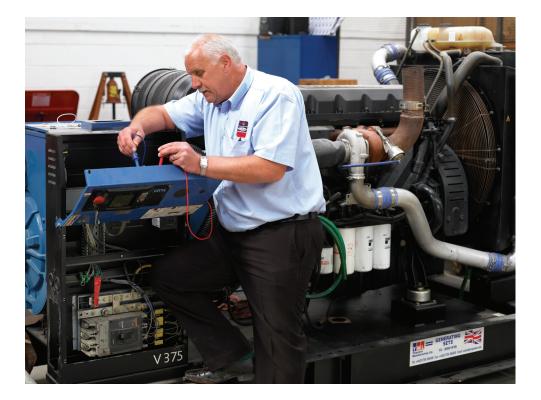

#### YorPower Service & Repair

YorPower engineers make regular service visits to customers and are available for emergency call out 24 hours a day, seven days a week, all year.

YorPower can also provide complete on-site testing facilities including load banks.

The YorPower workshop facility can handle everything from basic servicing to complete strip down and rebuild.